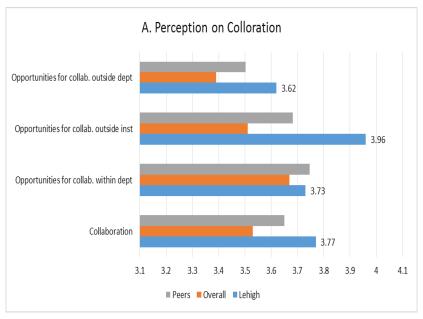

| 3.34 | •                                        | <b>◆</b> ▶ | <b>◆</b>    | <b>◆</b> ▶ | <b>◆</b> ▶ | <b>◆</b> ▶ | <b>◆</b> ▶                               | <b>*</b>   | <b>◆</b> ▶ | <b>•</b>   | <b>◆</b> ▶                                    | <b>◆</b> ▶ | tenured           | tenured       |                  | men             | white                   |                   | white           | +    |

## Focus: Faculty Shared Governance







## Focus: Faculty Shared Governance







## Focus: Institutional Leadership







<sup>\*</sup> Responses were more positive than those of the 2014 survey and overall is statistically significant

## Focus: Institutional Leadership





#### Focus: Tenure and Promotions









## Focus: Collaboration and Interdisciplinary Work









# Survey Results by Academic Areas

## Primary Benchmark Results – by Academic Areas

|                                             |      |            | results con<br>results con                   |                                                                             |                 |                                   |                                                                             |                               |     |                 | strength in<br>of concern |                                 |     |                                              |                 |                 |                 |                 |                 |                 |                 | differences<br>3) Irg. (.5) |                 |                 |                 |