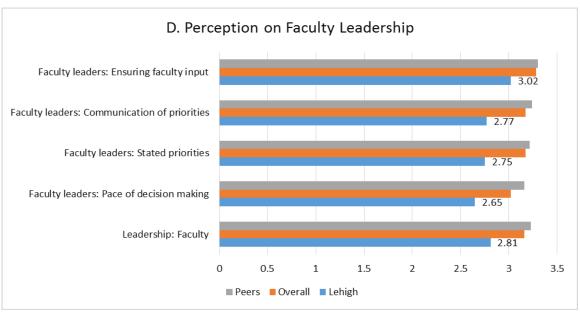

## Focus: Institutional Leadership

<sup>\*</sup> Responses were more positive than those of the 2014 survey and overall is statistically significant

## Focus: Institutional Leadership