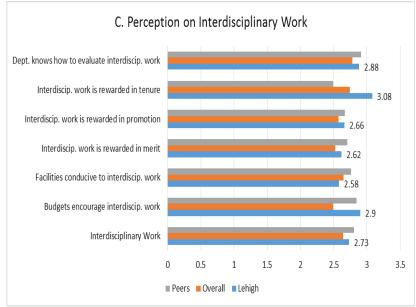

| 3.34 | •                                        | <b>◆</b> ▶ | <b>◆</b>    | <b>◆</b> ▶ | <b>◆</b> ▶ | <b>◆</b> ▶ | <b>◆</b> ▶                               | <b>*</b>   | <b>◆</b> ▶ | <b>•</b>   | <b>◆</b> ▶                                    | <b>◆</b> ▶ | tenured           | tenured       |                  | men             | white                   |                   | white           | +    |

## Focus: Faculty Shared Governance







## Focus: Faculty Shared Governance







## Focus: Institutional Leadership







<sup>\*</sup> Responses were more positive than those of the 2014 survey and overall is statistically significant

## Focus: Institutional Leadership





#### Focus: Tenure and Promotions









## Focus: Collaboration and Interdisciplinary Work









# Survey Results by Academic Areas

## Primary Benchmark Results – by Academic Areas

|                                             |      |            | results con<br>results con                   |                                                                             |                 |                                   |                                                                             |                               |     |                 | strength in<br>of concern |                                 |     |                                              |                 |                 |                 |                 |                 |                 |                 | differences<br>3) Irg. (.5) |                 |                 |                 |