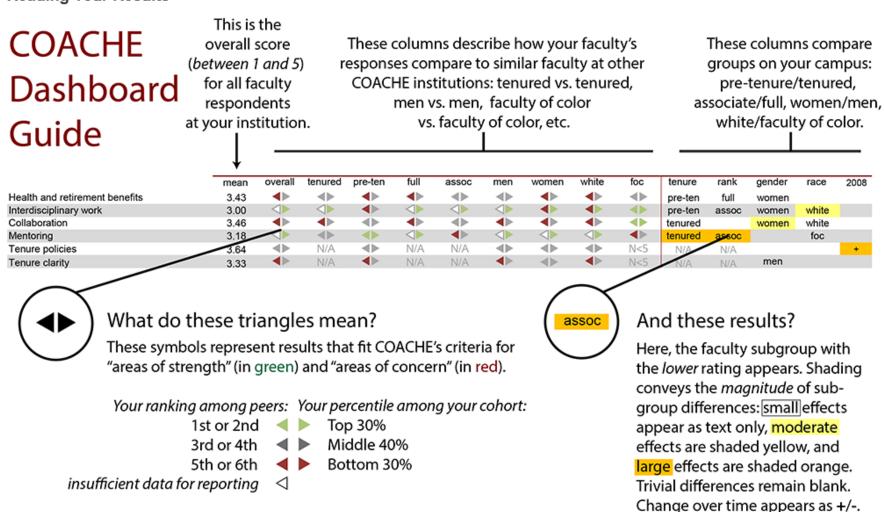

## Primary Benchmark Results

2008

## Primary Benchmark Results

|                                             |      |                                          | results co |             |            |            |            |                                          |            |            |            | in GREEI<br>n in RED                          | N          |                   |               |                  |                 | n campus o<br>med. (.3) |                   |                 |      |
|---------------------------------------------|------|------------------------------------------|------------|-------------|------------|------------|------------|------------------------------------------|------------|------------|------------|-----------------------------------------------|------------|-------------------|---------------|------------------|-----------------|-------------------------|-------------------|-----------------|------|
|                                             | mean | overall                                  | tenured    | pre-<br>ten | ntt        | full       | assoc      | men                                      | women      | white      | foc        | asian                                         | urm        | ten vs<br>pre-ten | ten vs<br>ntt | full vs<br>assoc | men vs<br>women | white vs<br>foc         | white vs<br>asian | white vs<br>urm | 2014 |
| Nature of Work: Research                    | 3.37 | <b>◆</b> ►                               | <b>◆</b> ▶ | <b>◆</b> ▶  | <b>4</b>   | <b>◆</b> ▶ | <b>*</b>   | <b>◆</b> ▶                               | <b>*</b>   | <b>◆</b> ▶ | <b>◆</b> ► | <b>◆</b> ►                                    | <b>◆</b> ► | tenured           | tenured       |                  | men             | white                   |                   | white           |      |
| Nature of Work: Service                     | 3.21 | <b>4</b>                                 | <b>◆▶</b>  | ⋖▶          | <b>◆</b> ▶ | <b>◆▶</b>  | <b>4</b>   | <b>◆▶</b>                                | <b>◆</b> ▶ | <b>4</b>   | <b>◆</b> ▶ | <b>4</b>                                      | <b>◆</b> ▶ | tenured           | tenured       | assoc            |                 | white                   |                   | white           | -    |
| Nature of Work: Teaching                    | 3.86 | <b>◆</b> ▶                               | <b>⋖</b> ▶ | <b>◆</b> ▶  | <b>4</b>   | <b>⋖</b> ▶ | <b>4</b>   | <b>◆</b> ▶                               | <b>4</b>   | <b>◆</b> ▶ | <b>◆</b> ▶ | <b>◆</b> ▶                                    | <b>4</b>   |                   | tenured       | full             |                 |                         | asian             | white           |      |
| Facilities and Work Resources               | 3.55 | <b>◆</b> ▶                               | <b>⋖</b> ▶ | <b>◆</b> ▶  | <b>◆</b> ▶ | <b>⋖</b> ▶ | <b>⋖</b> ▶ | <b>⋖</b> ▶                               | <b>⋖</b> ▶ | <b>◆</b> ▶ | <b>◆</b> ▶ | <b>◆</b> ▶                                    | <b>◆</b> ▶ | tenured           | tenured       |                  | men             | foc                     | asian             | white           |      |
| Personal and Family Policies                | 3.33 | <b>◆</b> ►                               | <b>⋖</b> ▶ | <b>◆</b> ▶  | <b>◆</b> ► | <b>◆</b> ▶ | <b>4</b>   | <b>⋖</b> ▶                               | <b>◆</b> ► | <b>◆</b> ▶ | <b>⋖</b> ▶ | <b>◆</b> ►                                    | <b>◆</b> ▶ | pre-ten           | tenured       |                  | women           | foc                     | asian             | white           |      |
| Health and Retirement Benefits              | 3.79 | <b>⋖</b> ▶                               | <b>⋖</b> ▶ | <b>◆</b> ▶  | <b>4</b>   | ⋖▶         | <b>4</b>   | <b>⋖</b> ▶                               | <b>4</b>   | <b>◆</b> ▶ | <b>◆</b> ▶ | <b>◆</b> ▶                                    | <b>◆</b> ▶ |                   | tenured       |                  | men             | foc                     | asian             | white           | +    |
| Interdisciplinary Work                      | 2.73 | ⋖▶                                       | <b>⋖</b> ▶ | <b>◆▶</b>   | <b>◆▶</b>  | <b>⋖</b> ▶ | ⋖⊳         | ⋖⊳                                       | ⋖⊳         | <b>◆</b> ▶ | ⋖▶         | ⋖▶                                            | <b>◆</b> ▶ | tenured           |               |                  |                 |                         |                   | white           |      |
| Collaboration                               | 3.77 | <b>◆</b> ▶                               | <b>◄▶</b>  | <b>◆▶</b>   | <b>4</b>   | <b>◆</b> ▶ | <b>4</b>   | $\triangleleft$                          | <b>4</b>   | <b>◆</b> ▶ | <b>◆▶</b>  | <b>◆</b> ▶                                    | <b>◆</b> ▶ |                   |               |                  |                 |                         |                   |                 | +    |
| Mentoring                                   | 3.25 | <b>◆</b> ▶                               | <b>⋖</b> ▶ | ⋖▶          | <b>◆</b> ► | <b>◆▶</b>  | <b>◆</b> ▶ | ⋖▶                                       | <b>◆</b> ► | <b>◆</b> ▶ | <b>◆▶</b>  | <b>◆</b> ▶                                    | <b>◆</b> ▶ | tenured           | tenured       | assoc            | men             | white                   |                   | white           |      |
| Tenure Policies                             | 3.79 | <b>◆</b> ▶                               | N/A        | <b>◆▶</b>   | N/A        | N/A        | N/A        | <b>◆▶</b>                                | <b>4</b>   | <b>◆</b> ▶ | <b>◆</b> ▶ | $\mathrel{\triangleleft} \blacktriangleright$ | <b>◆</b> ▶ | N/A               | N/A           | N/A              |                 |                         | asian             | white           |      |
| Tenure Expectations: Clarity                | 3.57 | <b>◆</b> ►                               | N/A        | <b>◆▶</b>   | N/A        | N/A        | N/A        | <b>◆▶</b>                                | <b>◆</b> ▶ | ⋖▶         | <b>◆▶</b>  | $\triangleleft$                               | <b>◆</b> ▶ | N/A               | N/A           | N/A              | women           | white                   | white             | white           |      |
| Promotion to Full                           | 3.85 | <b>◆</b> ▶                               | <b>⋖</b> ▶ | N/A         | N/A        | <b>◆</b> ▶ | <b>4</b>   | <b>◆</b> ▶                               | <b>4</b>   | <b>◆</b> ▶ | <b>◆</b> ▶ | <b>◆</b> ▶                                    | <b>◆</b> ▶ | N/A               | N/A           | assoc            |                 | foc                     | asian             |                 |      |
| Leadership: Senior                          | 3.16 | <b>⋖</b> ▶                               | ⋖▶         | <b>◆▶</b>   | <b>4</b>   | <b>⋖</b> ▶ | <b>4</b>   | ⋖⊳                                       | ⋖⊳         | ⋖▶         | <b>⋖</b> ▶ | <b>◆</b> ►                                    | <b>◆</b> ▶ | tenured           |               | full             | men             |                         | asian             | white           | +    |
| Leadership: Divisional                      | 3.32 | <b>◆</b> ▶                               | <b>⋖</b> ▶ | <b>◆</b> ▶  | <b>◆</b> ▶ | <b>⋖</b> ▶ | <b>4</b>   | <b>⋖</b> ▶                               | <b>4</b>   | <b>◆</b> ▶ | <b>⋖</b> ▶ | <b>4</b>                                      | <b>◆</b> ▶ | tenured           | tenured       |                  | men             |                         | asian             | white           |      |
| Leadership: Departmental                    | 3.61 | <b>⋖</b> ▶                               | ⋖▶         | <b>◆</b> ▶  | <b>◆▶</b>  | <b>⋖</b> ▶ | <b>◆</b> ▶ | ⋖⊳                                       | <b>◆</b> ▶ | <b>◆</b> ▶ | <b>◆▶</b>  | <b>◆</b> ►                                    | <b>◆</b> ▶ | tenured           |               |                  |                 | foc                     | asian             | white           | -    |
| Leadership: Faculty                         | 2.81 | <b>◆</b> ►                               | <b>◆▶</b>  | <b>◆▶</b>   | <b>4</b>   | <b>◆▶</b>  | <b>4</b>   | <b>◆▶</b>                                | <b>4</b>   | <b>4</b>   | <b>◆▶</b>  | <b>4</b>                                      | <b>◆</b> ▶ | tenured           | tenured       | full             |                 | white                   |                   | white           | N/A  |
| Governance: Trust                           | 2.99 | <b>⋖</b> ▶                               | <b>⋖</b> ▶ | <b>◆▶</b>   | <b>◆▶</b>  | <b>⋖</b> ▶ | <b>◆</b> ▶ | ⋖⊳                                       | <b>◆</b> ▶ | <b>◆</b> ▶ | <b>◆▶</b>  | <b>◆▶</b>                                     | ⋖▶         | tenured           |               |                  |                 | foc                     | asian             |                 | N/A  |
| Governance: Shared sense of purpose         | 3.03 | <b>⋖</b> ▶                               | <b>⋖</b> ▶ | <b>4</b>    | <b>4</b>   | <b>⋖</b> ▶ | <b>◆</b> ▶ | <b>⋖</b> ▶                               | <b>◆</b> ▶ | <b>◆</b> ▶ | <b>◆</b> ▶ | <b>◆</b> ▶                                    | <b>4</b>   | tenured           |               | full             |                 |                         |                   | white           | N/A  |
| Governance: Understanding the issue at hand | 2.79 | <b>◆▶</b>                                | <b>⋖</b> ▶ | ⋖▶          | <b>◆▶</b>  | ⋖▶         | <b>◆</b> ▶ | <b>◆▶</b>                                | <b>◆</b> ▶ | <b>◆▶</b>  | <b>◆▶</b>  | <b>◆▶</b>                                     | <b>◆</b> ▶ | tenured           | ntt           |                  | men             |                         |                   | white           | N/A  |
| Governance: Adaptability                    | 2.58 | <b>◆</b> ►                               | <b>◆▶</b>  | <b>◆</b> ▶  | <b>4</b>   | <b>◆▶</b>  | <b>4</b>   | <b>◆▶</b>                                | <b>4</b>   | <b>4</b>   | <b>◆▶</b>  | <b>4</b>                                      | <b>⋖</b> ▶ | tenured           | tenured       |                  | men             |                         | asian             | white           | N/A  |
| Governance: Productivity                    | 2.63 | <b>◆</b> ▶                               | <b>◆▶</b>  | <b>◆▶</b>   | <b>◆▶</b>  | <b>◆▶</b>  | <b>◆</b> ▶ | <b>◆▶</b>                                | <b>◆</b> ► | <b>◆</b> ► | <b>◆▶</b>  | <b>◆</b> ▶                                    | ⋖▶         | tenured           | tenured       |                  | men             |                         | asian             | white           | N/A  |
| Departmental Collegiality                   | 3.89 | $\blacktriangleleft \blacktriangleright$ | ⋖▶         | <b>◄▶</b>   | <b>◆▶</b>  | <b>◆▶</b>  | <b>◆</b> ▶ | $\blacktriangleleft \blacktriangleright$ | <b>⋖</b> ▶ | ⋖▶         | ⋖▶         | <b>◆▶</b>                                     | <b>◆▶</b>  | tenured           | ntt           | assoc            |                 | foc                     | asian             | white           |      |
| Departmental Engagement                     | 3.49 | <b>◆</b> ►                               | <b>⋖</b> ▶ | <b>⋖</b> ▶  | <b>4</b>   | <b>◆▶</b>  | ⋖▶         | <b>◆</b> ►                               | <b>◆</b> ▶ | <b>◆</b> ► | ⋖▶         | ⋖▶                                            | ⋖▶         |                   | ntt           |                  | men             |                         |                   |                 |      |
| Departmental Quality                        | 3.76 | <b>◆</b> ▶                               | <b>◄</b> ▶ | <b>4</b>    | <b>⋖</b> ▶ | <b>◆</b> ▶ | <b>4</b>   | <b>4</b>                                 | <b>4</b>   | <b>4</b>   | <b>◆</b> ▶ | <b>⋖</b> ▶                                    | <b>◆</b> ▶ |                   | ntt           | assoc            | men             |                         | asian             | white           |      |
| Appreciation and Recognition                | 3.34 | •                                        | <b>◆</b> ▶ | <b>◆</b>    | <b>◆</b> ▶ | <b>◆</b> ▶ | <b>◆</b> ▶ | <b>◆</b> ▶                               | <b>*</b>   | <b>◆</b> ▶ | <b>•</b>   | <b>◆</b> ▶                                    | <b>◆</b> ▶ | tenured           | tenured       |                  | men             | white                   |                   | white           | +    |