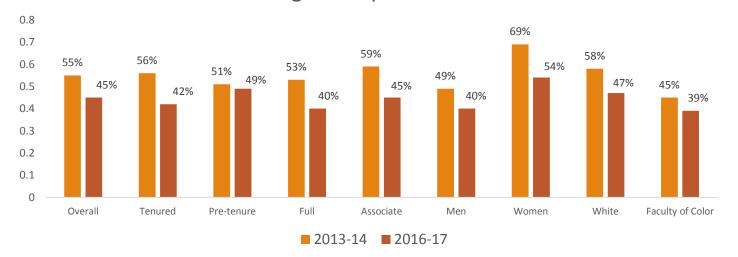

## Response Rates

Faculty Job Satisfaction Survey 2013-14

#### Lehigh University

|                   |               |         |         | pre-   |       |       |       |       |       | faculty of |
|-------------------|---------------|---------|---------|--------|-------|-------|-------|-------|-------|------------|
|                   |               | overall | tenured | tenure | full  | assoc | men   | women | white | color      |
|                   | population    | 416     | 324     | 92     | 194   | 136   | 300   | 116   | 311   | 105        |
| Lehigh University | responders    | 227     | 180     | 47     | 103   | 80    | 147   | 80    | 180   | 47         |
|                   | response rate | 55%     | 56%     | 51%    | 53%   | 59%   | 49%   | 69%   | 58%   | 45%        |
|                   | population    | 5233    | 3130    | 2103   | 2231  | 1455  | 3545  | 1688  | 4092  | 1141       |
| Selected peers    | responders    | 2489    | 1567    | 922    | 1040  | 746   | 1588  | 901   | 1971  | 518        |
|                   | response rate | 48%     | 50%     | 44%    | 47%   | 51%   | 45%   | 53%   | 48%   | 45%        |
|                   | population    | 53256   | 40051   | 13205  | 22093 | 18518 | 34637 | 18619 | 40789 | 11806      |
| All               | responders    | 26258   | 19441   | 6817   | 10505 | 9123  | 15854 | 10404 | 21114 | 5096       |
|                   | response rate | 49%     | 49%     | 52%    | 48%   | 49%   | 46%   | 56%   | 52%   | 43%        |

#### Lehigh's Response Rates

#### 2016-17 Response Rates

|                                          | You | Peers | Cohort |
|------------------------------------------|-----|-------|--------|
| Overall                                  | 45% | 51%   | 47%    |
| Tenured                                  | 42% | 54%   | 48%    |
| Pre-tenure                               | 49% | 43%   | 50%    |
| Non-tenure track                         | 53% | 51%   | 40%    |
| Full                                     | 40% | 52%   | 48%    |
| Associate                                | 45% | 54%   | 49%    |
| Men                                      | 40% | 47%   | 43%    |
| Women                                    | 54% | 56%   | 52%    |
| White                                    | 47% | 53%   | 49%    |
| Faculty of color <sup>1</sup>            | 39% | 43%   | 41%    |
| Asian/Asian-American                     | 43% | 43%   | 38%    |
| Underrepresented minorities <sup>2</sup> | 33% | 44%   | 43%    |