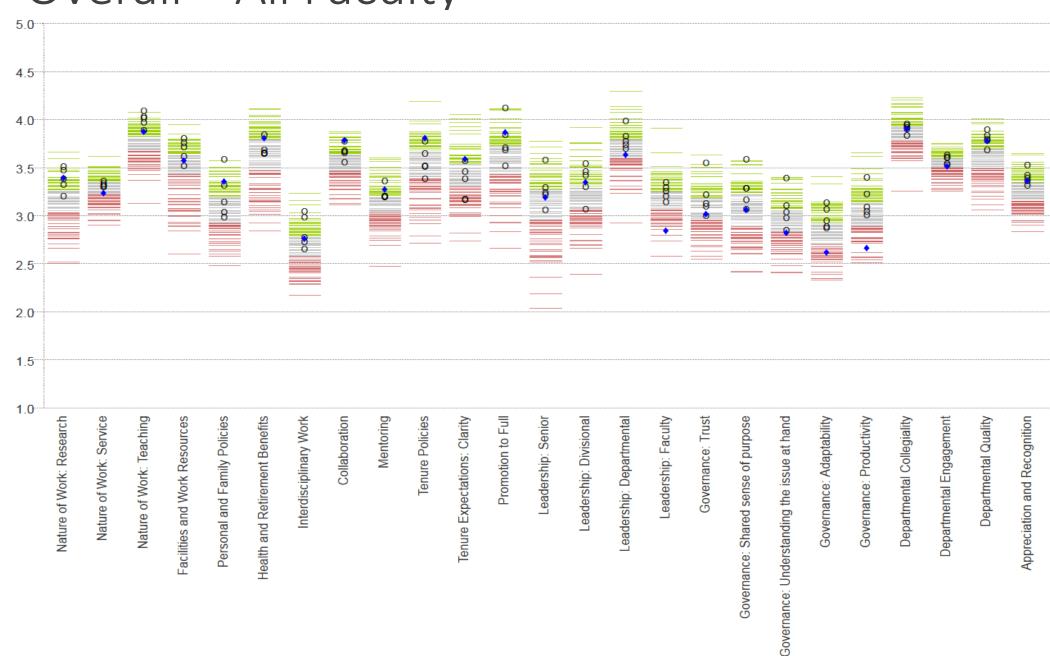

## Overall – All Faculty

## Primary Benchmark Results

|                                             |      |                                          | results co |             |            |            |            |                                          |            |            |            | in GREEI<br>n in RED                          | N          |                   |               |                  |                 | n campus o<br>med. (.3) |                   |                 |      |
|---------------------------------------------|------|------------------------------------------|------------|-------------|------------|------------|------------|------------------------------------------|------------|------------|------------|-----------------------------------------------|------------|-------------------|---------------|------------------|-----------------|-------------------------|-------------------|-----------------|------|
|                                             | mean | overall                                  | tenured    | pre-<br>ten | ntt        | full       | assoc      | men                                      | women      | white      | foc        | asian                                         | urm        | ten vs<br>pre-ten | ten vs<br>ntt | full vs<br>assoc | men vs<br>women | white vs<br>foc         | white vs<br>asian | white vs<br>urm | 2014 |
| Nature of Work: Research                    | 3.37 | <b>◆</b> ►                               | <b>◆</b> ▶ | <b>◆</b> ▶  | <b>4</b>   | <b>◆</b> ▶ | <b>*</b>   | <b>◆</b> ▶                               | <b>*</b>   | <b>◆</b> ▶ | <b>◆</b> ► | <b>◆</b> ►                                    | <b>◆</b> ► | tenured           | tenured       |                  | men             | white                   |                   | white           |      |
| Nature of Work: Service                     | 3.21 | <b>4</b>                                 | <b>◆▶</b>  | ⋖▶          | <b>◆</b> ▶ | <b>◆▶</b>  | <b>4</b>   | <b>◆▶</b>                                | <b>◆</b> ▶ | <b>4</b>   | <b>◆</b> ▶ | <b>4</b>                                      | <b>◆</b> ▶ | tenured           | tenured       | assoc            |                 | white                   |                   | white           | -    |
| Nature of Work: Teaching                    | 3.86 | <b>◆</b> ▶                               | <b>⋖</b> ▶ | <b>◆</b> ▶  | <b>4</b>   | <b>⋖</b> ▶ | <b>4</b>   | <b>◆</b> ▶                               | <b>4</b>   | <b>◆</b> ▶ | <b>◆</b> ▶ | <b>◆</b> ▶                                    | <b>4</b>   |                   | tenured       | full             |                 |                         | asian             | white           |      |
| Facilities and Work Resources               | 3.55 | <b>◆</b> ▶                               | <b>⋖</b> ▶ | <b>◆</b> ▶  | <b>◆</b> ▶ | <b>⋖</b> ▶ | <b>⋖</b> ▶ | <b>⋖</b> ▶                               | <b>⋖</b> ▶ | <b>◆</b> ▶ | <b>◆</b> ▶ | <b>◆</b> ▶                                    | <b>◆</b> ▶ | tenured           | tenured       |                  | men             | foc                     | asian             | white           |      |
| Personal and Family Policies                | 3.33 | <b>◆</b> ►                               | <b>⋖</b> ▶ | <b>◆</b> ▶  | <b>◆</b> ► | <b>◆</b> ▶ | <b>4</b>   | <b>⋖</b> ▶                               | <b>◆</b> ► | <b>◆</b> ▶ | <b>⋖</b> ▶ | <b>◆</b> ►                                    | <b>◆</b> ▶ | pre-ten           | tenured       |                  | women           | foc                     | asian             | white           |      |
| Health and Retirement Benefits              | 3.79 | <b>⋖</b> ▶                               | <b>⋖</b> ▶ | <b>◆</b> ▶  | <b>4</b>   | ⋖▶         | <b>4</b>   | <b>⋖</b> ▶                               | <b>4</b>   | <b>◆</b> ▶ | <b>◆</b> ▶ | <b>◆</b> ▶                                    | <b>◆</b> ▶ |                   | tenured       |                  | men             | foc                     | asian             | white           | +    |
| Interdisciplinary Work                      | 2.73 | ⋖▶                                       | <b>⋖</b> ▶ | <b>◆▶</b>   | <b>◆▶</b>  | <b>⋖</b> ▶ | ⋖⊳         | ⋖⊳                                       | ⋖⊳         | <b>◆</b> ▶ | ⋖▶         | ⋖▶                                            | <b>◆</b> ▶ | tenured           |               |                  |                 |                         |                   | white           |      |
| Collaboration                               | 3.77 | <b>◆</b> ▶                               | <b>◄▶</b>  | <b>◆▶</b>   | <b>4</b>   | <b>◆</b> ▶ | <b>4</b>   | $\triangleleft$                          | <b>4</b>   | <b>◆</b> ▶ | <b>◆▶</b>  | <b>◆</b> ▶                                    | <b>◆</b> ▶ |                   |               |                  |                 |                         |                   |                 | +    |
| Mentoring                                   | 3.25 | <b>◆</b> ▶                               | <b>⋖</b> ▶ | ⋖▶          | <b>◆</b> ► | <b>◆▶</b>  | <b>◆</b> ▶ | ⋖▶                                       | <b>◆</b> ► | <b>◆</b> ▶ | <b>◆▶</b>  | <b>◆</b> ▶                                    | <b>◆</b> ▶ | tenured           | tenured       | assoc            | men             | white                   |                   | white           |      |
| Tenure Policies                             | 3.79 | <b>◆</b> ▶                               | N/A        | <b>◆▶</b>   | N/A        | N/A        | N/A        | <b>◆▶</b>                                | <b>4</b>   | <b>◆</b> ▶ | <b>◆</b> ▶ | $\mathrel{\triangleleft} \blacktriangleright$ | <b>◆</b> ▶ | N/A               | N/A           | N/A              |                 |                         | asian             | white           |      |
| Tenure Expectations: Clarity                | 3.57 | <b>◆</b> ►                               | N/A        | <b>◆▶</b>   | N/A        | N/A        | N/A        | <b>◆▶</b>                                | <b>◆</b> ▶ | ⋖▶         | <b>◆▶</b>  | $\triangleleft$                               | <b>◆</b> ▶ | N/A               | N/A           | N/A              | women           | white                   | white             | white           |      |
| Promotion to Full                           | 3.85 | <b>◆</b> ▶                               | <b>⋖</b> ▶ | N/A         | N/A        | <b>◆</b> ▶ | <b>4</b>   | <b>◆</b> ▶                               | <b>4</b>   | <b>◆</b> ▶ | <b>◆</b> ▶ | <b>◆</b> ▶                                    | <b>◆</b> ▶ | N/A               | N/A           | assoc            |                 | foc                     | asian             |                 |      |
| Leadership: Senior                          | 3.16 | <b>⋖</b> ▶                               | ⋖▶         | <b>◆▶</b>   | <b>4</b>   | <b>⋖</b> ▶ | <b>4</b>   | ⋖⊳                                       | ⋖⊳         | ⋖▶         | <b>⋖</b> ▶ | <b>◆</b> ►                                    | <b>◆</b> ▶ | tenured           |               | full             | men             |                         | asian             | white           | +    |
| Leadership: Divisional                      | 3.32 | <b>◆</b> ▶                               | <b>⋖</b> ▶ | <b>◆</b> ▶  | <b>◆</b> ▶ | <b>⋖</b> ▶ | <b>4</b>   | <b>⋖</b> ▶                               | <b>4</b>   | <b>◆</b> ▶ | <b>⋖</b> ▶ | <b>4</b>                                      | <b>◆</b> ▶ | tenured           | tenured       |                  | men             |                         | asian             | white           |      |
| Leadership: Departmental                    | 3.61 | <b>⋖</b> ▶                               | ⋖▶         | <b>◆</b> ▶  | <b>◆▶</b>  | <b>⋖</b> ▶ | <b>◆</b> ▶ | ⋖⊳                                       | <b>◆</b> ▶ | <b>◆</b> ▶ | <b>◆▶</b>  | <b>◆</b> ►                                    | <b>◆</b> ▶ | tenured           |               |                  |                 | foc                     | asian             | white           | -    |
| Leadership: Faculty                         | 2.81 | <b>◆</b> ►                               | <b>◆▶</b>  | <b>◆▶</b>   | <b>4</b>   | <b>◆▶</b>  | <b>4</b>   | <b>◆▶</b>                                | <b>4</b>   | <b>4</b>   | <b>◆▶</b>  | <b>4</b>                                      | <b>◆</b> ▶ | tenured           | tenured       | full             |                 | white                   |                   | white           | N/A  |
| Governance: Trust                           | 2.99 | <b>⋖</b> ▶                               | <b>⋖</b> ▶ | <b>◆▶</b>   | <b>◆▶</b>  | <b>⋖</b> ▶ | <b>◆</b> ▶ | ⋖⊳                                       | <b>◆</b> ▶ | <b>◆</b> ▶ | <b>◆▶</b>  | <b>◆▶</b>                                     | ⋖▶         | tenured           |               |                  |                 | foc                     | asian             |                 | N/A  |
| Governance: Shared sense of purpose         | 3.03 | <b>⋖</b> ▶                               | <b>⋖</b> ▶ | <b>4</b>    | <b>4</b>   | <b>⋖</b> ▶ | <b>◆</b> ▶ | <b>⋖</b> ▶                               | <b>◆</b> ▶ | <b>◆</b> ▶ | <b>◆</b> ▶ | <b>◆</b> ▶                                    | <b>4</b>   | tenured           |               | full             |                 |                         |                   | white           | N/A  |
| Governance: Understanding the issue at hand | 2.79 | <b>◆▶</b>                                | <b>⋖</b> ▶ | ⋖▶          | <b>◆▶</b>  | ⋖▶         | <b>◆</b> ▶ | <b>◆▶</b>                                | <b>◆</b> ▶ | <b>◆▶</b>  | <b>◆▶</b>  | <b>◆▶</b>                                     | <b>◆</b> ▶ | tenured           | ntt           |                  | men             |                         |                   | white           | N/A  |
| Governance: Adaptability                    | 2.58 | <b>◆</b> ►                               | <b>◆▶</b>  | <b>◆</b> ▶  | <b>4</b>   | <b>◆▶</b>  | <b>4</b>   | <b>◆▶</b>                                | <b>4</b>   | <b>4</b>   | <b>◆▶</b>  | <b>4</b>                                      | <b>⋖</b> ▶ | tenured           | tenured       |                  | men             |                         | asian             | white           | N/A  |
| Governance: Productivity                    | 2.63 | <b>◆</b> ▶                               | <b>◆▶</b>  | <b>◆▶</b>   | <b>◆▶</b>  | <b>◆▶</b>  | <b>◆</b> ▶ | <b>◆▶</b>                                | <b>◆</b> ► | <b>◆</b> ► | <b>◆▶</b>  | <b>◆</b> ▶                                    | ⋖▶         | tenured           | tenured       |                  | men             |                         | asian             | white           | N/A  |
| Departmental Collegiality                   | 3.89 | $\blacktriangleleft \blacktriangleright$ | ⋖▶         | <b>◄▶</b>   | <b>◆▶</b>  | <b>◆▶</b>  | <b>◆</b> ▶ | $\blacktriangleleft \blacktriangleright$ | <b>⋖</b> ▶ | ⋖▶         | ⋖▶         | <b>◆▶</b>                                     | <b>◆▶</b>  | tenured           | ntt           | assoc            |                 | foc                     | asian             | white           |      |
| Departmental Engagement                     | 3.49 | <b>◆</b> ►                               | <b>⋖</b> ▶ | <b>⋖</b> ▶  | <b>4</b>   | <b>◆▶</b>  | ⋖▶         | <b>◆</b> ►                               | <b>◆</b> ▶ | <b>◆</b> ► | ⋖▶         | ⋖▶                                            | ⋖▶         |                   | ntt           |                  | men             |                         |                   |                 |      |
| Departmental Quality                        | 3.76 | <b>◆</b> ▶                               | <b>◄</b> ▶ | <b>4</b>    | <b>⋖</b> ▶ | <b>◆</b> ▶ | <b>4</b>   | <b>4</b>                                 | <b>4</b>   | <b>4</b>   | <b>◆</b> ▶ | <b>⋖</b> ▶                                    | <b>◆</b> ▶ |                   | ntt           | assoc            | men             |                         | asian             | white           |      |
| Appreciation and Recognition                | 3.34 | •                                        | <b>◆</b> ▶ | <b>◆</b>    | <b>◆</b> ▶ | <b>◆</b> ▶ | <b>◆</b> ▶ | <b>◆</b> ▶                               | <b>*</b>   | <b>◆</b> ▶ | <b>•</b>   | <b>◆</b> ▶                                    | <b>◆</b> ▶ | tenured           | tenured       |                  | men             | white                   |                   | white           | +    |