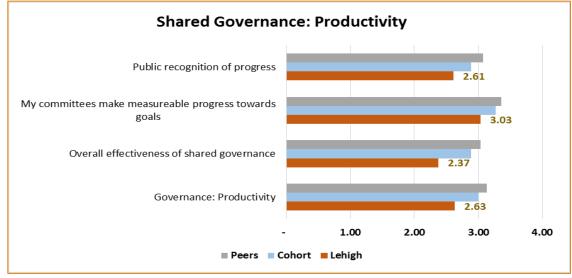

| <b>4</b>   | <b>4</b>   | <b>◆</b> ▶ | <b>⋖</b> ▶                                    | <b>◆</b> ▶ |                   | ntt           | assoc            | men             |                         | asian             | white           |      |
| Appreciation and Recognition                | 3.34 | •                                        | <b>◆</b> ▶ | <b>◆</b>    | <b>◆</b> ▶ | <b>◆</b> ▶ | <b>◆</b> ▶ | <b>◆</b> ▶                               | <b>*</b>   | <b>◆</b> ▶ | <b>•</b>   | <b>◆</b> ▶                                    | <b>◆</b> ▶ | tenured           | tenured       |                  | men             | white                   |                   | white           | +    |

## Focus: Faculty Shared Governance







## Focus: Faculty Shared Governance







## Focus: Institutional Leadership







<sup>\*</sup> Responses were more positive than those of the 2014 survey and overall is statistically significant

## Focus: Institutional Leadership





#### Focus: Tenure and Promotions









## Focus: Collaboration and Interdisciplinary Work









# Survey Results by Academic Areas

## Primary Benchmark Results – by Academic Areas

|                                             |      |            | results con<br>results con                   |                                                                             |                 |                                   |                                                                             |                               |     |                 | strength in<br>of concern |