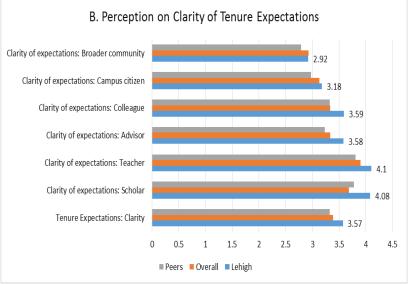

white           |      |
| Appreciation and Recognition                | 3.34 | •                                        | <b>◆</b> ▶ | <b>◆</b>    | <b>◆</b> ▶ | <b>◆</b> ▶ | <b>◆</b> ▶ | <b>◆</b> ▶                               | <b>*</b>   | <b>◆</b> ▶ | <b>•</b>   | <b>◆</b> ▶                                    | <b>◆</b> ▶ | tenured           | tenured       |                  | men             | white                   |                   | white           | +    |

## Focus: Faculty Shared Governance







## Focus: Faculty Shared Governance







## Focus: Institutional Leadership







<sup>\*</sup> Responses were more positive than those of the 2014 survey and overall is statistically significant

## Focus: Institutional Leadership





#### Focus: Tenure and Promotions









## Focus: Collaboration and Interdisciplinary Work









# Survey Results by Academic Areas

## Primary Benchmark Results – by Academic Areas

|                                             |      |            | results con<br>results con                   |                                                                             |                 |                                   |                                                                             |                               |     |                 | strength in<br>of concern |                                 |     |                                              |                 |                 |                 |                 |                 |                 |                 | differences<br>3) Irg. (.5)