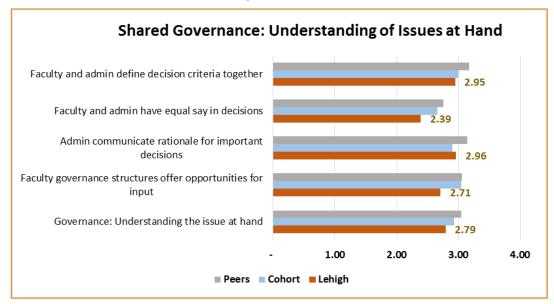

| <b>4</b>   | <b>4</b>   | <b>◆</b> ▶ | <b>⋖</b> ▶                                    | <b>◆</b> ▶ |                   | ntt           | assoc            | men             |                         | asian             | white           |      |
| Appreciation and Recognition                | 3.34 | •                                        | <b>◆</b> ▶ | <b>◆</b>    | <b>◆</b> ▶ | <b>◆</b> ▶ | <b>◆</b> ▶ | <b>◆</b> ▶                               | <b>*</b>   | <b>◆</b> ▶ | <b>•</b>   | <b>◆</b> ▶                                    | <b>◆</b> ▶ | tenured           | tenured       |                  | men             | white                   |                   | white           | +    |

## Focus: Faculty Shared Governance







## Focus: Faculty Shared Governance







## Focus: Institutional Leadership







<sup>\*</sup> Responses were more positive than those of the 2014 survey and overall is statistically significant

## Focus: Institutional Leadership





#### Focus: Tenure and Promotions









## Focus: Collaboration and Interdisciplinary Work









# Survey Results by Academic Areas

## Primary Benchmark Results – by Academic Areas

|                                             |      |            | results con<br>results con                   |                                                                             |                 |                                   |                                                                             |                               |     |                 | strength in<br>of concern |