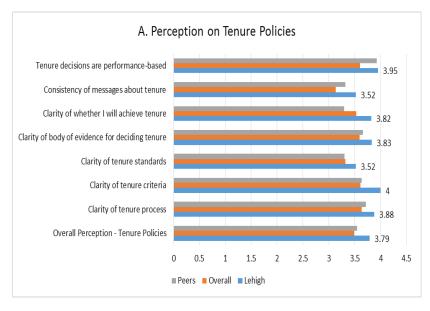

| white           |      |
| Appreciation and Recognition                | 3.34 | •                                        | <b>◆</b> ▶ | <b>◆</b>    | <b>◆</b> ▶ | <b>◆</b> ▶ | <b>◆</b> ▶ | <b>◆</b> ▶                               | <b>*</b>   | <b>◆</b> ▶ | <b>•</b>   | <b>◆</b> ▶                                    | <b>◆</b> ▶ | tenured           | tenured       |                  | men             | white                   |                   | white           | +    |

## Focus: Faculty Shared Governance







## Focus: Faculty Shared Governance







## Focus: Institutional Leadership







<sup>\*</sup> Responses were more positive than those of the 2014 survey and overall is statistically significant

## Focus: Institutional Leadership





#### Focus: Tenure and Promotions









## Focus: Collaboration and Interdisciplinary Work









# Survey Results by Academic Areas

## Primary Benchmark Results – by Academic Areas

|                                             |      |            | results con<br>results con                   |                                                                             |                 |                                   |                                                                             |                               |     |                 | strength in<br>of concern |                                 |     |                                              |                 |                 |                 |                 |                 |                 |                 | differences<br>3) Irg. (.5