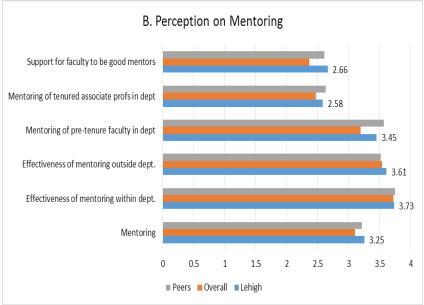

| 3.34 | •                                        | <b>◆</b> ▶ | <b>◆</b>    | <b>◆</b> ▶ | <b>◆</b> ▶ | <b>◆</b> ▶ | <b>◆</b> ▶                               | <b>*</b>   | <b>◆</b> ▶ | <b>•</b>   | <b>◆</b> ▶                                    | <b>◆</b> ▶ | tenured           | tenured       |                  | men             | white                   |                   | white           | +    |

## Focus: Faculty Shared Governance







## Focus: Faculty Shared Governance







## Focus: Institutional Leadership







<sup>\*</sup> Responses were more positive than those of the 2014 survey and overall is statistically significant

## Focus: Institutional Leadership





#### Focus: Tenure and Promotions









## Focus: Collaboration and Interdisciplinary Work









# Survey Results by Academic Areas

## Primary Benchmark Results – by Academic Areas

|                                             |      |            | results con<br>results con                   |                                                                             |                 |                                   |                                                                             |                               |     |                 | strength in<br>of concern |                                 |     |                                              |                 |                 |                 |                 |                 |                 |                 | differences<br>3) Irg. (.5) |                 |                 |                 |