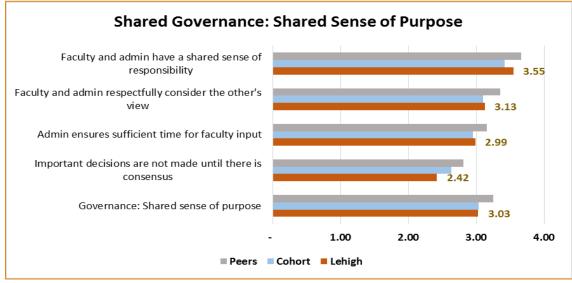

b> ▶ | <b>4</b>   | <b>4</b>                                 | <b>4</b>   | <b>4</b>   | <b>◆</b> ▶ | <b>⋖</b> ▶                                    | <b>◆</b> ▶ |                   | ntt           | assoc            | men             |                         | asian             | white           |      |
| Appreciation and Recognition                | 3.34 | •                                        | <b>◆</b> ▶ | <b>◆</b>    | <b>◆</b> ▶ | <b>◆</b> ▶ | <b>◆</b> ▶ | <b>◆</b> ▶                               | <b>*</b>   | <b>◆</b> ▶ | <b>•</b>   | <b>◆</b> ▶                                    | <b>◆</b> ▶ | tenured           | tenured       |                  | men             | white                   |                   | white           | +    |

## Focus: Faculty Shared Governance







## Focus: Faculty Shared Governance







## Focus: Institutional Leadership







<sup>\*</sup> Responses were more positive than those of the 2014 survey and overall is statistically significant

## Focus: Institutional Leadership





#### Focus: Tenure and Promotions









## Focus: Collaboration and Interdisciplinary Work









# Survey Results by Academic Areas

## Primary Benchmark Results – by Academic Areas

|                                             |      |            | results con<br>results con                   |                                                                             |                 |                                   |                                                                             |                               |     |