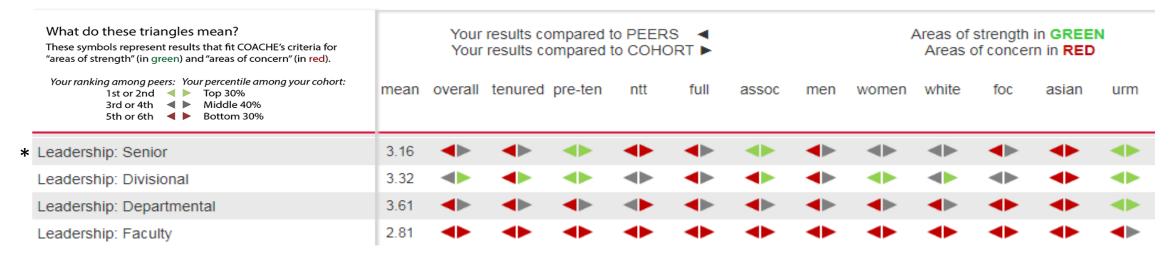

## Primary Benchmark Results

|                                             |      |                                          | results co |             |            |            |            |                                          |            |            |            | in GREEI<br>n in RED                          | N          |                   |               |                  |                 | n campus o<br>med. (.3) |                   |                 |      |
|---------------------------------------------|------|------------------------------------------|------------|-------------|------------|------------|------------|------------------------------------------|------------|------------|------------|-----------------------------------------------|------------|-------------------|---------------|------------------|-----------------|-------------------------|-------------------|-----------------|------|
|                                             | mean | overall                                  | tenured    | pre-<br>ten | ntt        | full       | assoc      | men                                      | women      | white      | foc        | asian                                         | urm        | ten vs<br>pre-ten | ten vs<br>ntt | full vs<br>assoc | men vs<br>women | white vs<br>foc         | white vs<br>asian | white vs<br>urm | 2014 |
| Nature of Work: Research                    | 3.37 | <b>◆</b> ►                               | <b>◆</b> ▶ | <b>◆</b> ▶  | <b>4</b>   | <b>◆</b> ▶ | <b>*</b>   | <b>◆</b> ▶                               | <b>*</b>   | <b>◆</b> ▶ | <b>◆</b> ► | <b>◆</b> ►                                    | <b>◆</b> ► | tenured           | tenured       |                  | men             | white                   |                   | white           |      |
| Nature of Work: Service                     | 3.21 | <b>4</b>                                 | <b>◆▶</b>  | ⋖▶          | <b>◆</b> ▶ | <b>◆▶</b>  | <b>4</b>   | <b>◆▶</b>                                | <b>◆</b> ▶ | <b>4</b>   | <b>◆</b> ▶ | <b>4</b>                                      | <b>◆</b> ▶ | tenured           | tenured       | assoc            |                 | white                   |                   | white           | -    |
| Nature of Work: Teaching                    | 3.86 | <b>◆</b> ▶                               | <b>⋖</b> ▶ | <b>◆</b> ▶  | <b>4</b>   | <b>⋖</b> ▶ | <b>4</b>   | <b>◆</b> ▶                               | <b>4</b>   | <b>◆</b> ▶ | <b>◆</b> ▶ | <b>◆</b> ▶                                    | <b>4</b>   |                   | tenured       | full             |                 |                         | asian             | white           |      |
| Facilities and Work Resources               | 3.55 | <b>◆</b> ▶                               | <b>⋖</b> ▶ | <b>◆</b> ▶  | <b>◆</b> ▶ | <b>⋖</b> ▶ | <b>⋖</b> ▶ | <b>⋖</b> ▶                               | <b>⋖</b> ▶ | <b>◆</b> ▶ | <b>◆</b> ▶ | <b>◆</b> ▶                                    | <b>◆</b> ▶ | tenured           | tenured       |                  | men             | foc                     | asian             | white           |      |
| Personal and Family Policies                | 3.33 | <b>◆</b> ►                               | <b>⋖</b> ▶ | <b>◆</b> ▶  | <b>◆</b> ► | <b>◆</b> ▶ | <b>4</b>   | <b>⋖</b> ▶                               | <b>◆</b> ► | <b>◆</b> ▶ | <b>⋖</b> ▶ | <b>◆</b> ►                                    | <b>◆</b> ▶ | pre-ten           | tenured       |                  | women           | foc                     | asian             | white           |      |
| Health and Retirement Benefits              | 3.79 | <b>⋖</b> ▶                               | <b>⋖</b> ▶ | <b>◆</b> ▶  | <b>4</b>   | ⋖▶         | <b>4</b>   | <b>⋖</b> ▶                               | <b>4</b>   | <b>◆</b> ▶ | <b>◆</b> ▶ | <b>◆</b> ▶                                    | <b>◆</b> ▶ |                   | tenured       |                  | men             | foc                     | asian             | white           | +    |
| Interdisciplinary Work                      | 2.73 | ⋖▶                                       | <b>⋖</b> ▶ | <b>◆▶</b>   | <b>◆▶</b>  | <b>⋖</b> ▶ | ⋖⊳         | ⋖⊳                                       | ⋖⊳         | <b>◆</b> ▶ | ⋖▶         | ⋖▶                                            | <b>◆</b> ▶ | tenured           |               |                  |                 |                         |                   | white           |      |
| Collaboration                               | 3.77 | <b>◆</b> ▶                               | <b>◄▶</b>  | <b>◆▶</b>   | <b>4</b>   | <b>◆</b> ▶ | <b>4</b>   | $\triangleleft$                          | <b>4</b>   | <b>◆</b> ▶ | <b>◆▶</b>  | <b>◆</b> ▶                                    | <b>◆</b> ▶ |                   |               |                  |                 |                         |                   |                 | +    |
| Mentoring                                   | 3.25 | <b>◆</b> ▶                               | <b>⋖</b> ▶ | ⋖▶          | <b>◆</b> ► | <b>◆▶</b>  | <b>◆</b> ▶ | ⋖▶                                       | <b>◆</b> ► | <b>◆</b> ▶ | <b>◆▶</b>  | <b>◆</b> ▶                                    | <b>◆</b> ▶ | tenured           | tenured       | assoc            | men             | white                   |                   | white           |      |
| Tenure Policies                             | 3.79 | <b>◆</b> ▶                               | N/A        | <b>◆▶</b>   | N/A        | N/A        | N/A        | <b>◆▶</b>                                | <b>4</b>   | <b>◆</b> ▶ | <b>◆</b> ▶ | $\mathrel{\triangleleft} \blacktriangleright$ | <b>◆</b> ▶ | N/A               | N/A           | N/A              |                 |                         | asian             | white           |      |
| Tenure Expectations: Clarity                | 3.57 | <b>◆</b> ►                               | N/A        | <b>◆▶</b>   | N/A        | N/A        | N/A        | <b>◆▶</b>                                | <b>◆</b> ▶ | ⋖▶         | <b>◆▶</b>  | $\triangleleft$                               | <b>◆</b> ▶ | N/A               | N/A           | N/A              | women           | white                   | white             | white           |      |
| Promotion to Full                           | 3.85 | <b>◆</b> ▶                               | <b>⋖</b> ▶ | N/A         | N/A        | <b>◆</b> ▶ | <b>4</b>   | <b>◆</b> ▶                               | <b>4</b>   | <b>◆</b> ▶ | <b>◆</b> ▶ | <b>◆</b> ▶                                    | <b>◆</b> ▶ | N/A               | N/A           | assoc            |                 | foc                     | asian             |                 |      |
| Leadership: Senior                          | 3.16 | <b>⋖</b> ▶                               | ⋖▶         | <b>◆▶</b>   | <b>4</b>   | <b>⋖</b> ▶ | <b>4</b>   | ⋖⊳                                       | ⋖⊳         | ⋖▶         | <b>⋖</b> ▶ | <b>◆</b> ►                                    | <b>◆</b> ▶ | tenured           |               | full             | men             |                         | asian             | white           | +    |
| Leadership: Divisional                      | 3.32 | <b>◆</b> ▶                               | <b>⋖</b> ▶ | <b>◆</b> ▶  | <b>◆</b> ▶ | <b>⋖</b> ▶ | <b>4</b>   | <b>⋖</b> ▶                               | <b>4</b>   | <b>◆</b> ▶ | <b>⋖</b> ▶ | <b>4</b>                                      | <b>◆</b> ▶ | tenured           | tenured       |                  | men             |                         | asian             | white           |      |
| Leadership: Departmental                    | 3.61 | <b>⋖</b> ▶                               | ⋖▶         | <b>◆</b> ▶  | <b>◆▶</b>  | <b>⋖</b> ▶ | <b>◆</b> ▶ | ⋖⊳                                       | <b>◆</b> ▶ | <b>◆</b> ▶ | <b>◆▶</b>  | <b>◆</b> ►                                    | <b>◆</b> ▶ | tenured           |               |                  |                 | foc                     | asian             | white           | -    |
| Leadership: Faculty                         | 2.81 | <b>◆</b> ►                               | <b>◆▶</b>  | <b>◆▶</b>   | <b>4</b>   | <b>◆▶</b>  | <b>4</b>   | <b>◆▶</b>                                | <b>4</b>   | <b>4</b>   | <b>◆▶</b>  | <b>4</b>                                      | <b>◆</b> ▶ | tenured           | tenured       | full             |                 | white                   |                   | white           | N/A  |
| Governance: Trust                           | 2.99 | <b>⋖</b> ▶                               | <b>⋖</b> ▶ | <b>◆▶</b>   | <b>◆▶</b>  | <b>⋖</b> ▶ | <b>◆</b> ▶ | ⋖⊳                                       | <b>◆</b> ▶ | <b>◆</b> ▶ | <b>◆▶</b>  | <b>◆▶</b>                                     | ⋖▶         | tenured           |               |                  |                 | foc                     | asian             |                 | N/A  |
| Governance: Shared sense of purpose         | 3.03 | <b>⋖</b> ▶                               | <b>⋖</b> ▶ | <b>4</b>    | <b>4</b>   | <b>⋖</b> ▶ | <b>◆</b> ▶ | <b>⋖</b> ▶                               | <b>◆</b> ▶ | <b>◆</b> ▶ | <b>◆</b> ▶ | <b>◆</b> ▶                                    | <b>4</b>   | tenured           |               | full             |                 |                         |                   | white           | N/A  |
| Governance: Understanding the issue at hand | 2.79 | <b>◆▶</b>                                | <b>⋖</b> ▶ | ⋖▶          | <b>◆▶</b>  | ⋖▶         | <b>◆</b> ▶ | <b>◆▶</b>                                | <b>◆</b> ▶ | <b>◆▶</b>  | <b>◆▶</b>  | <b>◆▶</b>                                     | <b>◆</b> ▶ | tenured           | ntt           |                  | men             |                         |                   | white           | N/A  |
| Governance: Adaptability                    | 2.58 | <b>◆</b> ►                               | <b>◆▶</b>  | <b>◆</b> ▶  | <b>4</b>   | <b>◆▶</b>  | <b>4</b>   | <b>◆▶</b>                                | <b>4</b>   | <b>4</b>   | <b>◆▶</b>  | <b>4</b>                                      | <b>⋖</b> ▶ | tenured           | tenured       |                  | men             |                         | asian             | white           | N/A  |
| Governance: Productivity                    | 2.63 | <b>◆</b> ▶                               | <b>◆▶</b>  | <b>◆▶</b>   | <b>◆▶</b>  | <b>◆▶</b>  | <b>◆</b> ▶ | <b>◆▶</b>                                | <b>◆</b> ► | <b>◆</b> ► | <b>◆▶</b>  | <b>◆</b> ▶                                    | ⋖▶         | tenured           | tenured       |                  | men             |                         | asian             | white           | N/A  |
| Departmental Collegiality                   | 3.89 | $\blacktriangleleft \blacktriangleright$ | ⋖▶         | <b>◄▶</b>   | <b>◆▶</b>  | <b>◆▶</b>  | <b>◆</b> ▶ | $\blacktriangleleft \blacktriangleright$ | <b>⋖</b> ▶ | ⋖▶         | ⋖▶         | <b>◆▶</b>                                     | <b>◆▶</b>  | tenured           | ntt           | assoc            |                 | foc                     | asian             | white           |      |
| Departmental Engagement                     | 3.49 | <b>◆</b> ►                               | <b>⋖</b> ▶ | <b>⋖</b> ▶  | <b>4</b>   | <b>◆▶</b>  | ⋖▶         | <b>◆</b> ►                               | <b>◆</b> ▶ | <b>◆</b> ► | ⋖▶         | ⋖▶                                            | ⋖▶         |                   | ntt           |                  | men             |                         |                   |                 |      |
| Departmental Quality                        | 3.76 | <b>◆</b> ▶                               | <b>◄</b> ▶ | <b>4</b>    | <b>⋖</b> ▶ | <b>◆</b> ▶ | <b>4</b>   | <b>4</b>                                 | <b>4</b>   | <b>4</b>   | <b>◆</b> ▶ | <b>⋖</b> ▶                                    | <b>◆</b> ▶ |                   | ntt           | assoc            | men             |                         | asian             | white           |      |
| Appreciation and Recognition                | 3.34 | •                                        | <b>◆</b> ▶ | <b>◆</b>    | <b>◆</b> ▶ | <b>◆</b> ▶ | <b>◆</b> ▶ | <b>◆</b> ▶                               | <b>*</b>   | <b>◆</b> ▶ | <b>•</b>   | <b>◆</b> ▶                                    | <b>◆</b> ▶ | tenured           | tenured       |                  | men             | white                   |                   | white           | +    |

## Focus: Institutional Leadership

<sup>\*</sup> Responses were more positive than those of the 2014 survey and overall is statistically significant