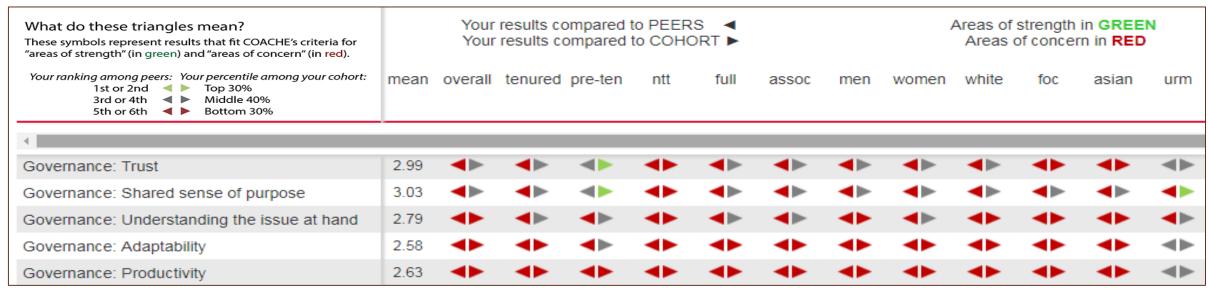

>◆</b> ▶ | <b>4</b>   | <b>4</b>                                 | <b>4</b>   | <b>4</b>   | <b>◆</b> ▶ | <b>⋖</b> ▶                                    | <b>◆</b> ▶ |                   | ntt           | assoc            | men             |                         | asian             | white           |      |
| Appreciation and Recognition                | 3.34 | •                                        | <b>◆</b> ▶ | <b>◆</b>    | <b>◆</b> ▶ | <b>◆</b> ▶ | <b>◆</b> ▶ | <b>◆</b> ▶                               | <b>*</b>   | <b>◆</b> ▶ | <b>•</b>   | <b>◆</b> ▶                                    | <b>◆</b> ▶ | tenured           | tenured       |                  | men             | white                   |                   | white           | +    |

## Focus: Faculty Shared Governance







## Focus: Faculty Shared Governance







## Focus: Institutional Leadership







<sup>\*</sup> Responses were more positive than those of the 2014 survey and overall is statistically significant

## Focus: Institutional Leadership





#### Focus: Tenure and Promotions









## Focus: Collaboration and Interdisciplinary Work









# Survey Results by Academic Areas

## Primary Benchmark Results – by Academic Areas

|                                             |      |            | results con<br>results con                   |                                                                             |                 |                                   |                                                                             |                               |     |