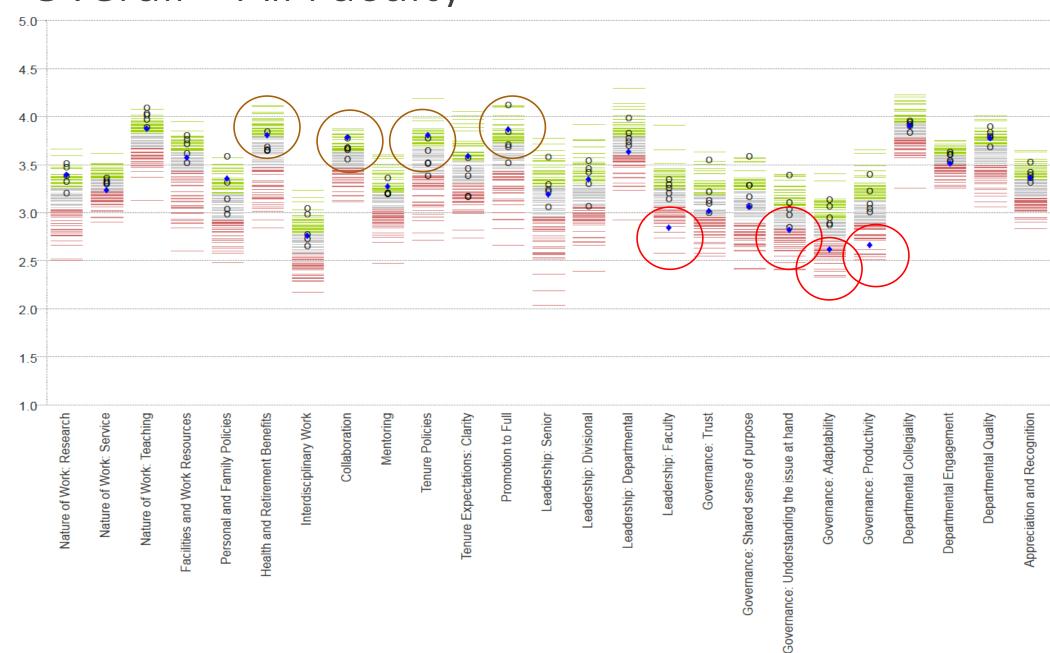

## Focus: Faculty Shared Governance

## Focus: Institutional Leadership

<sup>\*</sup> Responses were more positive than those of the 2014 survey and overall is statistically significant

## Focus: Institutional Leadership

#### Focus: Tenure and Promotions

## Focus: Collaboration and Interdisciplinary Work