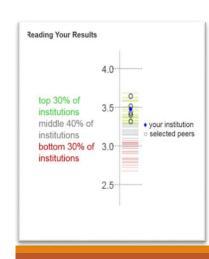

45% | 51%   | 47%    |
| Tenured                                  | 42% | 54%   | 48%    |
| Pre-tenure                               | 49% | 43%   | 50%    |
| Non-tenure track                         | 53% | 51%   | 40%    |
| Full                                     | 40% | 52%   | 48%    |
| Associate                                | 45% | 54%   | 49%    |
| Men                                      | 40% | 47%   | 43%    |
| Women                                    | 54% | 56%   | 52%    |
| White                                    | 47% | 53%   | 49%    |
| Faculty of color <sup>1</sup>            | 39% | 43%   | 41%    |
| Asian/Asian-American                     | 43% | 43%   | 38%    |
| Underrepresented minorities <sup>2</sup> | 33% | 44%   | 43%    |

## Overall – All Faculty





## Overall – All Faculty





## Primary Benchmark Results





2008

## Primary Benchmark Results

|                                             |      |                                          | results co |             |            |            |            |                                          |            |            |            | in GREEI<br>n in RED                          | N          |                   |               |                  |                 | n campus o<br>med. (.3) |                   |                 |      |
|---------------------------------------------|------|------------------------------------------|------------|-------------|------------|------------|------------|------------------------------------------|------------|------------|------------|--