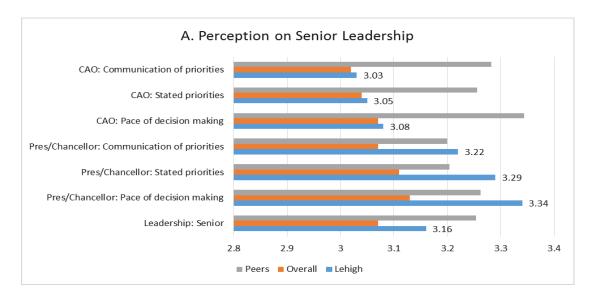

## Focus: Institutional Leadership

<sup>\*</sup> Responses were more positive than those of the 2014 survey and overall is statistically significant

## Focus: Institutional Leadership