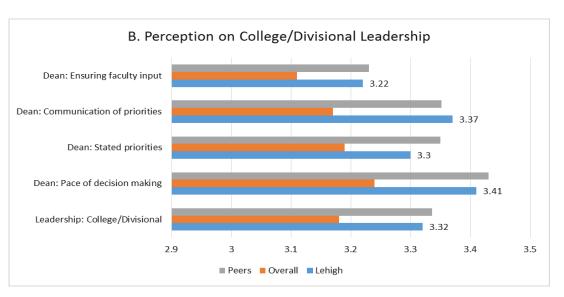

## Focus: Institutional Leadership

<sup>\*</sup> Responses were more positive than those of the 2014 survey and overall is statistically significant

## Focus: Institutional Leadership