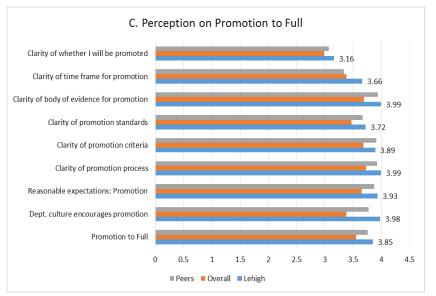

hite           |      |
| Appreciation and Recognition                | 3.34 | •                                        | <b>◆</b> ▶ | <b>◆</b>    | <b>◆</b> ▶ | <b>◆</b> ▶ | <b>◆</b> ▶ | <b>◆</b> ▶                               | <b>*</b>   | <b>◆</b> ▶ | <b>•</b>   | <b>◆</b> ▶                                    | <b>◆</b> ▶ | tenured           | tenured       |                  | men             | white                   |                   | white           | +    |

## Focus: Faculty Shared Governance







## Focus: Faculty Shared Governance







## Focus: Institutional Leadership







<sup>\*</sup> Responses were more positive than those of the 2014 survey and overall is statistically significant

## Focus: Institutional Leadership





#### Focus: Tenure and Promotions









## Focus: Collaboration and Interdisciplinary Work









# Survey Results by Academic Areas

## Primary Benchmark Results – by Academic Areas

|                                             |      |            | results con<br>results con                   |                                                                             |                 |                                   |                                                                             |                               |     |                 | strength in<br>of concern |                                 |     |                                              |                 |                 |                 |                 |                 |                 |                 | differences<br>3) Irg. (.5) |