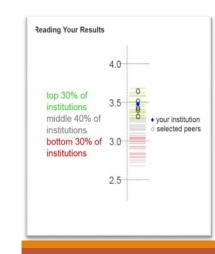

ed                                  | 42% | 54%   | 48%    |
| Pre-tenure                               | 49% | 43%   | 50%    |
| Non-tenure track                         | 53% | 51%   | 40%    |
| Full                                     | 40% | 52%   | 48%    |
| Associate                                | 45% | 54%   | 49%    |
| Men                                      | 40% | 47%   | 43%    |
| Women                                    | 54% | 56%   | 52%    |
| White                                    | 47% | 53%   | 49%    |
| Faculty of color <sup>1</sup>            | 39% | 43%   | 41%    |
| Asian/Asian-American                     | 43% | 43%   | 38%    |
| Underrepresented minorities <sup>2</sup> | 33% | 44%   | 43%    |

## Overall – All Faculty





## Overall – All Faculty





## Primary Benchmark Results





2008

## Primary Benchmark Results

|                                             |      |                                          | results co |             |            |            |            |                                          |            |            |            | in GREEI<br>n in RED                          | N          |                   |               |                  |                 | n campus o<br>med. (.3) |                   |                 |      |
|---------------------------------------------|------|------------------------------------------|------------|-------------|------------|------------|------------|------------------------------------------|------------|------------|------------|--------------------------------