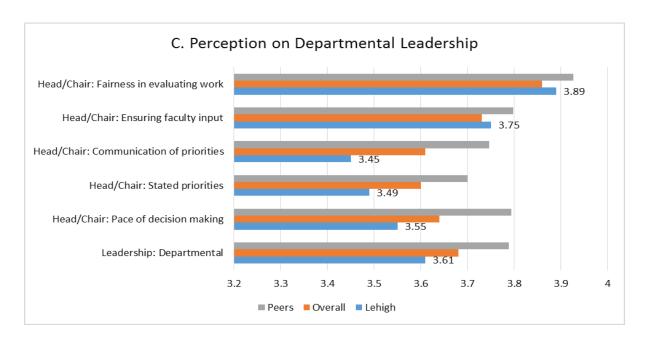

| asian             | white           |      |
| Appreciation and Recognition                | 3.34 | •                                        | <b>◆</b> ▶ | <b>◆</b>    | <b>◆</b> ▶ | <b>◆</b> ▶ | <b>◆</b> ▶ | <b>◆</b> ▶                               | <b>*</b>   | <b>◆</b> ▶ | <b>•</b>   | <b>◆</b> ▶                                    | <b>◆</b> ▶ | tenured           | tenured       |                  | men             | white                   |                   | white           | +    |

## Focus: Faculty Shared Governance







## Focus: Faculty Shared Governance







## Focus: Institutional Leadership







<sup>\*</sup> Responses were more positive than those of the 2014 survey and overall is statistically significant

## Focus: Institutional Leadership





#### Focus: Tenure and Promotions









## Focus: Collaboration and Interdisciplinary Work









# Survey Results by Academic Areas

## Primary Benchmark Results – by Academic Areas

|                                             |      |            | results con<br>results con                   |                                                                             |                 |                                   |                                                                             |                               |     |                 | strength in<br>of concern |                                 |     |                                              |                 |                 |                 |                 |                 |                 |