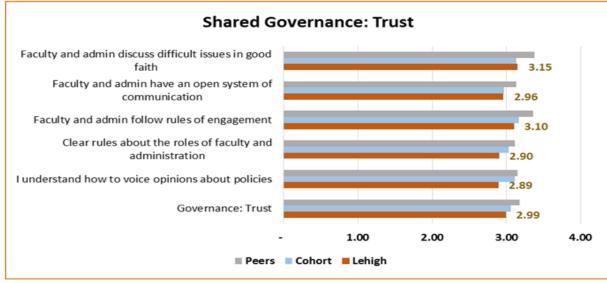

</b> ▶ | <b>4</b>   | <b>4</b>                                 | <b>4</b>   | <b>4</b>   | <b>◆</b> ▶ | <b>⋖</b> ▶                                    | <b>◆</b> ▶ |                   | ntt           | assoc            | men             |                         | asian             | white           |      |
| Appreciation and Recognition                | 3.34 | •                                        | <b>◆</b> ▶ | <b>◆</b>    | <b>◆</b> ▶ | <b>◆</b> ▶ | <b>◆</b> ▶ | <b>◆</b> ▶                               | <b>*</b>   | <b>◆</b> ▶ | <b>•</b>   | <b>◆</b> ▶                                    | <b>◆</b> ▶ | tenured           | tenured       |                  | men             | white                   |                   | white           | +    |

## Focus: Faculty Shared Governance







## Focus: Faculty Shared Governance







## Focus: Institutional Leadership







<sup>\*</sup> Responses were more positive than those of the 2014 survey and overall is statistically significant

## Focus: Institutional Leadership





#### Focus: Tenure and Promotions









## Focus: Collaboration and Interdisciplinary Work









# Survey Results by Academic Areas

## Primary Benchmark Results – by Academic Areas

|                                             |      |            | results con<br>results con                   |                                                                             |                 |                                   |                                                                             |                               |     |