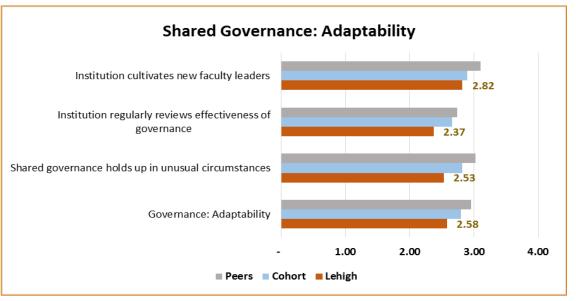

| <b>4</b>   | <b>4</b>   | <b>◆</b> ▶ | <b>⋖</b> ▶                                    | <b>◆</b> ▶ |                   | ntt           | assoc            | men             |                         | asian             | white           |      |
| Appreciation and Recognition                | 3.34 | •                                        | <b>◆</b> ▶ | <b>◆</b>    | <b>◆</b> ▶ | <b>◆</b> ▶ | <b>◆</b> ▶ | <b>◆</b> ▶                               | <b>*</b>   | <b>◆</b> ▶ | <b>•</b>   | <b>◆</b> ▶                                    | <b>◆</b> ▶ | tenured           | tenured       |                  | men             | white                   |                   | white           | +    |

## Focus: Faculty Shared Governance







## Focus: Faculty Shared Governance







## Focus: Institutional Leadership







<sup>\*</sup> Responses were more positive than those of the 2014 survey and overall is statistically significant

## Focus: Institutional Leadership





#### Focus: Tenure and Promotions









## Focus: Collaboration and Interdisciplinary Work









# Survey Results by Academic Areas

## Primary Benchmark Results – by Academic Areas

|                                             |      |            | results con<br>results con                   |                                                                             |                 |                                   |                                                                             |                               |     |                 | strength in<br>of concern |